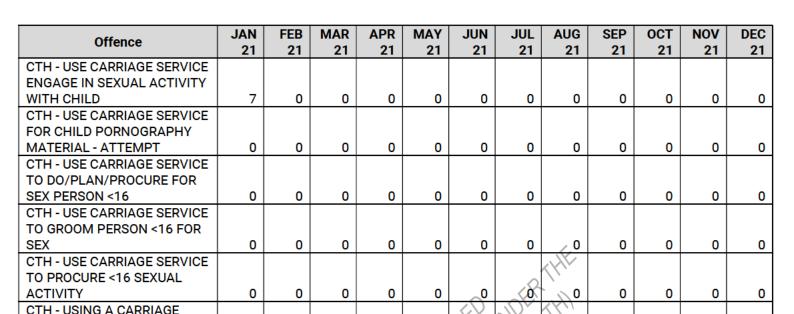

Data from January 2021 - December 2021

| Offence                            | JAN      | FEB      | MAR    | APR  | MAY    | JUN            | JUL   | AUG   | SEP | OCT      | NOV | DEC      |
|------------------------------------|----------|----------|--------|------|--------|----------------|-------|-------|-----|----------|-----|----------|
|                                    | 21       | 21       | 21     | 21   | 21     | 21             | 21    | 21    | 21  | 21       | 21  | 21       |
| C.T ACT OF INDECENCY 2ND           |          |          |        |      |        |                |       |       |     |          |     |          |
| DEGREE/SELF                        | 0        | 0        | 0      | 0    | 0      | 0              | 0     | 0     | 0   | 0        | 0   | 0        |
| A.C.T ACT OF INDECENCY             |          | _        |        | _    | _      |                |       |       |     |          |     |          |
| 3RD DEGREE/SELF                    | 0        | 0        | 0      | 0    | 0      | 0              | 0     | 0     | 0   | 0        | 1   | 0        |
| A.C.T ACT OF INDECENCY             |          | _        |        | _    |        |                |       |       |     |          |     |          |
| ON PERSON UNDER 16 YRS             | 15       | 0        | 3      | 0    | 0      | 0              | 0     | 0     | 0   | 0        | 0   | 0        |
| A.C.T ACT OF INDECENCY             |          |          |        |      |        |                |       |       |     |          |     |          |
| ON PERSON UNDER 16 YRS             |          |          |        | •    | •      |                |       | 1     |     |          |     |          |
| (COURSE OF CONDUCT)                | 0        | 0        | 0      | 0    | 0      | 0              | 0     | \\\ 0 | 0   | 0        | 0   | 0        |
| A.C.T ACT OF INDECENCY             |          |          |        |      |        | 10             | 10°   | (4)   |     |          |     |          |
| PRESENCE OF PERS. 10-16            | _        | _        | اما    | 0    | 0.     | CK,            | My 30 | 0     | _   |          |     |          |
| YRS                                | 0        | 0        | 0      | 0    | 0      | 2,0            | 2     |       | 0   | 0        | 0   | 0        |
| A.C.T ACT OF INDECENCY             | 0        | 0        | 0      | 0    | 0      |                | 1080  | 0     | 0   | 0        | 0   | 0        |
| W/O CONSENT A.C.T ACT OF INDECENCY | <u> </u> | <u> </u> | U      | U    | QV U   | 10             | 2 0   | U     | U   | U        | U   | <u> </u> |
| WITH YOUNG PERSON UNDER            |          |          |        | , \6 | )      | ر <i>ر</i> ر ' |       |       |     |          |     |          |
| SPECIAL CARE                       | 12       | 0        | 0      | 10 D | 0/0    | N/PO           | 6     | 0     | 0   | 0        | 0   | 0        |
| A.C.T ACT OF INDECENCY             | 12       |          | U      |      | J. (2) | 0              | 0     | U     | U   | <u> </u> | 0   | -        |
| WITHOUT CONSENT                    | 3        | 2        | 6      | 10   | 0      | 0              | 6     | 4     | 4   | 14       | 1   | 5        |
| A.C.T ACT OF INDECENCY/            | 3        |          |        | (10  | WKO    | 0              | 0     | 4     | 4   | 14       | -   | - 3      |
| W/O CONSENT/RECKLESSLY             | 0        | ٥        |        | 0    | 0      | 0              | 0     | 0     | 0   | 0        | 0   | 0        |
| A.C.T ACT OF                       | -        | 1,15     | ////   |      | -      | -              |       | -     | -   |          | -   |          |
| INDECENCY/IN                       |          | (HI)     | 2/2/   | 114. |        |                |       |       |     |          |     |          |
| PRESENCE/UNDER 10 YEARS            | 0        | (0)      | () (0) | 0    | 0      | 0              | 0     | 0     | 0   | 0        | 0   | 0        |
| A.C.T ACT OF                       |          | 1/2      |        |      | •      | Ů              |       |       |     |          |     | Ť        |
| INDECENCY/UNDER 10 YEARS           | 1.       | 0        | (O, O  | 1    | 0      | 0              | 1     | 0     | 0   | 0        | 0   | 0        |
| A.C.T ACT OF                       | 1        | M 7 (S)  |        |      |        |                |       |       |     | J        |     |          |
| INDECENCY/UNDER 10 YEARS           | 7,       | 18V      |        |      |        |                |       |       |     |          |     |          |
| (COURSE OF CONDUCT)                | Ø 0      | V 0      | 0      | 0    | 0      | 0              | 0     | 0     | 0   | 0        | 0   | 0        |
| A.C.T ACT/INDECENCY                |          |          |        |      |        |                |       |       |     |          |     |          |
| PRESENCE OF PERSON                 |          |          |        |      |        |                |       |       |     |          |     |          |
| UNDER 16 YRS                       | 0        | 0        | 0      | 0    | 0      | 0              | 3     | 0     | 0   | 0        | 0   | 0        |
| A.C.T ACT/INDECENCY                |          |          |        |      |        |                |       |       |     |          |     |          |
| PRESENCE OF PERSON                 |          |          |        |      |        |                |       |       |     |          |     |          |
| UNDER 16 YRS (COURSE OF            |          |          |        |      |        |                |       |       |     |          |     |          |
| COND                               | 0        | 0        | 0      | 0    | 0      | 0              | 0     | 0     | 0   | 0        | 0   | 0        |
| A.C.T ACT/INDECENCY                |          |          |        |      |        |                |       |       |     |          |     |          |
| PRESENCE OF PERSON                 |          |          |        |      |        |                |       |       |     |          |     |          |
| UNDER 16YRS                        | 0        | 0        | 0      | 0    | 0      | 0              | 0     | 0     | 0   | 0        | 0   | 0        |
| A.C.T ACTS OF INDECENCY            |          |          |        |      |        |                |       |       |     |          |     |          |
| WITH YOUNG PEOPLE                  | 3        | 0        | 0      | 0    | 0      | 0              | 0     | 0     | 0   | 0        | 0   | 0        |
| A.C.T AGGRAVATED ACT OF            |          |          |        |      |        |                |       |       |     |          |     |          |
| INDECENCY ON PERSON                | _        | _        |        |      |        |                |       |       |     |          |     | _        |
| UNDER 16 YRS (FV)                  | 0        | 0        | 0      | 0    | 0      | 0              | 0     | 0     | 0   | 0        | 0   | 0        |
| A.C.T AGGRAVATED ACT OF            |          |          |        |      |        |                |       |       |     |          |     |          |
| INDECENCY WITHOUT                  | _        | _        | _      |      | _      | _              |       |       | _   | _        |     |          |
| CONSENT (FV)                       | 0        | 0        | 0      | 0    | 0      | 0              | 0     | 0     | 0   | 0        | 0   | 0        |

LEX 2540 / Freedom of Information

OFFICIAL

afp.gov.au Forest im D

| Offence                                      | JAN<br>21 | FEB<br>21 | MAR<br>21   | APR<br>21                              | MAY<br>21 | JUN<br>21 | JUL<br>21 | AUG<br>21           | SEP<br>21 | OCT<br>21 | NOV<br>21 | DEC<br>21 |
|----------------------------------------------|-----------|-----------|-------------|----------------------------------------|-----------|-----------|-----------|---------------------|-----------|-----------|-----------|-----------|
| A.C.T AGGRAVATED ACT OF                      |           |           |             |                                        |           |           |           |                     |           |           |           |           |
| INDECENCY/IN                                 |           |           |             |                                        |           |           |           |                     |           |           |           |           |
| PRESENCE/UNDER 10 YEARS                      |           |           |             |                                        |           |           |           |                     |           |           |           |           |
| (FV)                                         | 0         | 0         | 0           | 0                                      | 0         | 0         | 0         | 0                   | 0         | 0         | 0         | 0         |
| A.C.T AGGRAVATED ACT OF                      |           |           |             |                                        |           |           |           |                     |           |           |           |           |
| INDECENCY/UNDER 10 YEARS                     |           |           |             |                                        |           |           |           |                     |           |           |           |           |
| (FV)                                         | 0         | 0         | 0           | 0                                      | 0         | 0         | 0         | 0                   | 0         | 0         | 0         | 0         |
| A.C.T AGGRAVATED                             |           |           |             |                                        |           |           |           |                     |           |           |           |           |
| ACT/INDECENCY PRESENCE OF PERSON UNDER 16YRS |           |           |             |                                        |           |           |           |                     |           |           |           |           |
| (FV)                                         | 0         | 0         | 0           | 0                                      | 0         | 0         | 0         | 0                   | o         | 0         | 0         | o         |
| A.C.T AGGRAVATED                             | <u> </u>  | - 0       | 0           | U                                      | - 0       | 0         | 0         |                     | 0         | U         | 0         |           |
| INTIMATE OBS. OR                             |           |           |             |                                        |           |           |           |                     |           |           |           |           |
| CAPTURING VISUAL DATA                        |           |           |             |                                        |           |           |           | $\langle k_{i_n}  $ |           |           |           |           |
| ETC (IMAGES                                  | 0         | 0         | 0           | 0                                      | 0         | 0         | 0         | . 0                 | 0         | 0         | 0         | 0         |
| A.C.T AGGRAVATED NON-                        | Ť         |           |             |                                        |           | (),5      | 1000      | <u> </u>            |           |           |           |           |
| CONSENSUAL DISTRIBUTION                      |           |           |             |                                        |           | SV        | 16,10     | ا ``رز              |           |           |           |           |
| OF INTIMATE IMAGES (FV                       | 0         | 0         | 0           | 0                                      | . 6       | (o)       | ി         | 0                   | 0         | 0         | 0         | 0         |
| A.C.T AGGRAVATED SEXUAL                      |           |           |             |                                        |           | 1/00      | 100,      |                     |           |           |           |           |
| ASSAULT 2ND                                  |           |           |             |                                        | K~ (      | D/, ~<    |           |                     |           |           |           |           |
| DEG/ASSAULTEE (FAMILY                        |           |           |             | 1/2                                    | Y         | PO,       |           |                     |           |           |           |           |
| VIOLENCE)                                    | 0         | 0         | 0           | NO.                                    | 0         | 10        | 0         | 0                   | 0         | 0         | 0         | 0         |
| A.C.T AGGRAVATED SEXUAL                      |           |           | 10.         | K, ~                                   | 1.46      | ),        |           |                     |           |           |           |           |
| ASSAULT 2ND                                  |           |           | -Uli        |                                        | "VI       |           |           |                     |           |           |           |           |
| DEG/ASSAULTEE (FV)                           | 0         | 0         | 00°         | \\\\\\\\\\\\\\\\\\\\\\\\\\\\\\\\\\\\\\ | M1, 0     | 0         | 0         | 0                   | 0         | 0         | 0         | 0         |
| A.C.T AGGRAVATED SEXUAL                      |           |           | 91,0        | 10.5°                                  |           |           |           |                     |           |           |           |           |
| ASSAULT 3RD                                  |           | حالان     | ODL!        | 10/1                                   |           |           |           |                     |           |           |           |           |
| DEG/ASSAULTEE (FV)                           | 0         | 0,        | ( O         | . \\\ 0                                | 0         | 0         | 0         | 0                   | 0         | 0         | 0         | 0         |
| A.C.T AGGRAVATED SEXUAL                      |           | 1,19      | , "         |                                        |           |           |           |                     |           |           |           |           |
| INTERCOURSE/10 YEARS OLD                     |           | , NO      | $O_{M_{I}}$ |                                        | _         |           |           | _                   |           |           |           |           |
| UNDER 16 YRS (FV)                            | 0         | 0         | 0           | 0                                      | 0         | 0         | 0         | 0                   | 0         | 0         | 0         | 0         |
| A.C.T AGGRAVATED SEXUAL                      | 17        |           |             |                                        |           |           |           |                     |           |           |           |           |
| INTERCOURSE/UNDER 10                         | 80        | 60        | 0           | 0                                      | 0         | 0         | 0         | 0                   | 0         | 0         | 0         | اہ        |
| YEARS OLD (FV) A.C.T AGGRAVATED              | V 0       | ` 0       | U           | U                                      | U         | U         | U         | - 0                 | U         | U         | U         | 0         |
| THREATEN TO                                  |           |           |             |                                        |           |           |           |                     |           |           |           |           |
| CAPTURE/DISTRIBUTE                           |           |           |             |                                        |           |           |           |                     |           |           |           |           |
| INTIMATE IMAGES (FV                          | 0         | 0         | 0           | 0                                      | 0         | 0         | o         | 0                   | 0         | 0         | 0         | 0         |
| A.C.T ATTEMPT BUGGERY                        | 0         | 0         | 0           | 0                                      | 0         | 0         | 0         | 0                   | 0         | 0         | 0         | 0         |
| A.C.T ATTEMPT GROOM                          |           |           |             |                                        |           |           |           | -                   |           |           | -         |           |
| YOUNG PERSON - CONDUCT                       |           |           |             |                                        |           |           |           |                     |           |           |           |           |
| MAKE LIKELY                                  | 0         | 0         | 0           | 0                                      | 0         | 0         | 0         | 0                   | 0         | 0         | 0         | 0         |
| A.C.T ATTEMPT INCEST                         |           |           |             |                                        |           |           |           |                     |           |           |           |           |
| UNDER 10YRS                                  | 0         | 0         | 0           | 0                                      | 0         | 0         | 0         | 0                   | 0         | 0         | 0         | 0         |
| A.C.T ATTEMPT INTIMATE                       |           |           |             |                                        |           |           |           |                     |           |           |           |           |
| OBSERVATIONS/VISUAL DATA                     | 0         | 0         | 0           | 0                                      | 0         | 0         | 0         | 0                   | 0         | 0         | 0         | 0         |
| A.C.T ATTEMPT SEXUAL                         |           |           |             |                                        |           |           |           |                     |           |           |           |           |
| INTERCOURSE 10 YRS TO                        |           |           |             |                                        |           |           |           |                     |           |           |           |           |
| U/16YRS                                      | 0         | 0         | 0           | 0                                      | 0         | 0         | 0         | 0                   | 0         | 0         | 0         | 0         |
| A.C.T ATTEMPT SEXUAL                         |           |           |             |                                        |           |           |           |                     |           |           |           | _]        |
| INTERCOURSE U/10YRS                          | 0         | 0         | 0           | 0                                      | 0         | 0         | 0         | 0                   | 0         | 0         | 0         | 0         |

| A.C.T ATTEMPT SEXUAL INTERCOURSE WITHOUT CONSENT 0 0 0 1 0 0 0 0 1 A.C.T ATTEMPT SEXUAL                                                                                                                                                                                                                                                                                                                                                                                                                                                                                                                                                                                                                                                                                                                                                                                                                                                                                                                                                                                                                           | 21 | 21  |
|-------------------------------------------------------------------------------------------------------------------------------------------------------------------------------------------------------------------------------------------------------------------------------------------------------------------------------------------------------------------------------------------------------------------------------------------------------------------------------------------------------------------------------------------------------------------------------------------------------------------------------------------------------------------------------------------------------------------------------------------------------------------------------------------------------------------------------------------------------------------------------------------------------------------------------------------------------------------------------------------------------------------------------------------------------------------------------------------------------------------|----|-----|
| CONSENT 0 0 0 1 0 0 0 0 1                                                                                                                                                                                                                                                                                                                                                                                                                                                                                                                                                                                                                                                                                                                                                                                                                                                                                                                                                                                                                                                                                         |    |     |
|                                                                                                                                                                                                                                                                                                                                                                                                                                                                                                                                                                                                                                                                                                                                                                                                                                                                                                                                                                                                                                                                                                                   |    |     |
| A C T - ATTEMPT SEVIJAI                                                                                                                                                                                                                                                                                                                                                                                                                                                                                                                                                                                                                                                                                                                                                                                                                                                                                                                                                                                                                                                                                           | 0  | 0   |
| TA.U.T. TATTEINET JEAUAL                                                                                                                                                                                                                                                                                                                                                                                                                                                                                                                                                                                                                                                                                                                                                                                                                                                                                                                                                                                                                                                                                          |    |     |
| INTERCOURSE WITHOUT                                                                                                                                                                                                                                                                                                                                                                                                                                                                                                                                                                                                                                                                                                                                                                                                                                                                                                                                                                                                                                                                                               |    |     |
| CONSENT (FV) 0 0 0 0 0 0 0 0 0                                                                                                                                                                                                                                                                                                                                                                                                                                                                                                                                                                                                                                                                                                                                                                                                                                                                                                                                                                                                                                                                                    | 0  | 0   |
| A.C.T BUGGERY 0 0 0 0 0 0 0 0                                                                                                                                                                                                                                                                                                                                                                                                                                                                                                                                                                                                                                                                                                                                                                                                                                                                                                                                                                                                                                                                                     | 0  | 0   |
| A.C.T CARNAL KNOWLEDGE                                                                                                                                                                                                                                                                                                                                                                                                                                                                                                                                                                                                                                                                                                                                                                                                                                                                                                                                                                                                                                                                                            |    |     |
| WITH GIRL BTN 10/16 YEARS   0   0   0   0   0   0   0   0                                                                                                                                                                                                                                                                                                                                                                                                                                                                                                                                                                                                                                                                                                                                                                                                                                                                                                                                                                                                                                                         | 0  | 0   |
| A.C.T CARNALL KNOW GIRL                                                                                                                                                                                                                                                                                                                                                                                                                                                                                                                                                                                                                                                                                                                                                                                                                                                                                                                                                                                                                                                                                           | •  |     |
| U10 (PRE 28/11/85) 0 0 0 0 0 0 0 0 0 0                                                                                                                                                                                                                                                                                                                                                                                                                                                                                                                                                                                                                                                                                                                                                                                                                                                                                                                                                                                                                                                                            | 0  | 0   |
| A.C.T CARNALLY KNOW                                                                                                                                                                                                                                                                                                                                                                                                                                                                                                                                                                                                                                                                                                                                                                                                                                                                                                                                                                                                                                                                                               | •  |     |
| GIRL BETWEEN 10 AND 16                                                                                                                                                                                                                                                                                                                                                                                                                                                                                                                                                                                                                                                                                                                                                                                                                                                                                                                                                                                                                                                                                            |    |     |
| (PRE 85) 0 0 0 0 0 0 0 0                                                                                                                                                                                                                                                                                                                                                                                                                                                                                                                                                                                                                                                                                                                                                                                                                                                                                                                                                                                                                                                                                          | 0  | 0   |
| A.C.T COMMIT ACT OF                                                                                                                                                                                                                                                                                                                                                                                                                                                                                                                                                                                                                                                                                                                                                                                                                                                                                                                                                                                                                                                                                               |    | -   |
| INDECENCY ON PERS < 16                                                                                                                                                                                                                                                                                                                                                                                                                                                                                                                                                                                                                                                                                                                                                                                                                                                                                                                                                                                                                                                                                            |    |     |
| YEARS                                                                                                                                                                                                                                                                                                                                                                                                                                                                                                                                                                                                                                                                                                                                                                                                                                                                                                                                                                                                                                                                                                             | 0  | 0   |
|                                                                                                                                                                                                                                                                                                                                                                                                                                                                                                                                                                                                                                                                                                                                                                                                                                                                                                                                                                                                                                                                                                                   | -  | - 0 |
| A.C.T DISTRIBUTION OF INTIMATE IMAGES OF A                                                                                                                                                                                                                                                                                                                                                                                                                                                                                                                                                                                                                                                                                                                                                                                                                                                                                                                                                                                                                                                                        |    |     |
| YOUNG PERSON 0 0 0 0 0 0 0 0 0 0                                                                                                                                                                                                                                                                                                                                                                                                                                                                                                                                                                                                                                                                                                                                                                                                                                                                                                                                                                                                                                                                                  | 0  | 0   |
| A.C.T GROOM YOUNG                                                                                                                                                                                                                                                                                                                                                                                                                                                                                                                                                                                                                                                                                                                                                                                                                                                                                                                                                                                                                                                                                                 | •  | - 0 |
| PERSON - CONDUCT TO MAKE                                                                                                                                                                                                                                                                                                                                                                                                                                                                                                                                                                                                                                                                                                                                                                                                                                                                                                                                                                                                                                                                                          |    |     |
|                                                                                                                                                                                                                                                                                                                                                                                                                                                                                                                                                                                                                                                                                                                                                                                                                                                                                                                                                                                                                                                                                                                   | 0  | 0   |
| LIKELY ENGAGE 0 0 0 0 0 0 0 0 0 0 0 0 0 0 0 0 0 0 0                                                                                                                                                                                                                                                                                                                                                                                                                                                                                                                                                                                                                                                                                                                                                                                                                                                                                                                                                                                                                                                               | 0  | U   |
| PERSON - CONDUCT TO MAKE                                                                                                                                                                                                                                                                                                                                                                                                                                                                                                                                                                                                                                                                                                                                                                                                                                                                                                                                                                                                                                                                                          |    |     |
|                                                                                                                                                                                                                                                                                                                                                                                                                                                                                                                                                                                                                                                                                                                                                                                                                                                                                                                                                                                                                                                                                                                   | 0  | 0   |
|                                                                                                                                                                                                                                                                                                                                                                                                                                                                                                                                                                                                                                                                                                                                                                                                                                                                                                                                                                                                                                                                                                                   | U  | 0   |
| A.C.T GROOM YOUNG                                                                                                                                                                                                                                                                                                                                                                                                                                                                                                                                                                                                                                                                                                                                                                                                                                                                                                                                                                                                                                                                                                 |    |     |
| PERSON - IN PERSON / BY         0         0         0         0         0         0         0         0         0         0         0         0         0         0         0         0         0         0         0         0         0         0         0         0         0         0         0         0         0         0         0         0         0         0         0         0         0         0         0         0         0         0         0         0         0         0         0         0         0         0         0         0         0         0         0         0         0         0         0         0         0         0         0         0         0         0         0         0         0         0         0         0         0         0         0         0         0         0         0         0         0         0         0         0         0         0         0         0         0         0         0         0         0         0         0         0         0         0         0         0         0         0         0         0         0 | _  | _   |
|                                                                                                                                                                                                                                                                                                                                                                                                                                                                                                                                                                                                                                                                                                                                                                                                                                                                                                                                                                                                                                                                                                                   | 1  | 0   |
| A.C.T INCEST UNDER 10                                                                                                                                                                                                                                                                                                                                                                                                                                                                                                                                                                                                                                                                                                                                                                                                                                                                                                                                                                                                                                                                                             |    | •   |
| YEARS 0 0 0 0 0 0 0 0 0                                                                                                                                                                                                                                                                                                                                                                                                                                                                                                                                                                                                                                                                                                                                                                                                                                                                                                                                                                                                                                                                                           | 0  | 0   |
| A.C.T INCEST UNDER 10                                                                                                                                                                                                                                                                                                                                                                                                                                                                                                                                                                                                                                                                                                                                                                                                                                                                                                                                                                                                                                                                                             |    |     |
| YEARS (COURSE OF                                                                                                                                                                                                                                                                                                                                                                                                                                                                                                                                                                                                                                                                                                                                                                                                                                                                                                                                                                                                                                                                                                  |    |     |
| CONDUCT)                                                                                                                                                                                                                                                                                                                                                                                                                                                                                                                                                                                                                                                                                                                                                                                                                                                                                                                                                                                                                                                                                                          | 0  | 0   |
| A.C.T INCEST UNDER 10                                                                                                                                                                                                                                                                                                                                                                                                                                                                                                                                                                                                                                                                                                                                                                                                                                                                                                                                                                                                                                                                                             |    |     |
| YEARS/LINEAL DESCENDANT         0         0         0         0         0         1         0         0                                                                                                                                                                                                                                                                                                                                                                                                                                                                                                                                                                                                                                                                                                                                                                                                                                                                                                                                                                                                           | 0  | 0   |
| A.C.T INCEST, 10 YEARS                                                                                                                                                                                                                                                                                                                                                                                                                                                                                                                                                                                                                                                                                                                                                                                                                                                                                                                                                                                                                                                                                            |    |     |
| UNDER 16 YEARS 1 0 0 0 0 0 0 0 0                                                                                                                                                                                                                                                                                                                                                                                                                                                                                                                                                                                                                                                                                                                                                                                                                                                                                                                                                                                                                                                                                  | 0  | 0   |
| A.C.T INCEST, 10 YEARS                                                                                                                                                                                                                                                                                                                                                                                                                                                                                                                                                                                                                                                                                                                                                                                                                                                                                                                                                                                                                                                                                            |    |     |
| UNDER 16 YEARS (COURSE OF                                                                                                                                                                                                                                                                                                                                                                                                                                                                                                                                                                                                                                                                                                                                                                                                                                                                                                                                                                                                                                                                                         | _  | _   |
| CONDUCT) 0 0 0 0 0 0 0 0 0                                                                                                                                                                                                                                                                                                                                                                                                                                                                                                                                                                                                                                                                                                                                                                                                                                                                                                                                                                                                                                                                                        | 0  | 0   |
| A.C.T INCEST, 10 YRS                                                                                                                                                                                                                                                                                                                                                                                                                                                                                                                                                                                                                                                                                                                                                                                                                                                                                                                                                                                                                                                                                              |    |     |
| UNDER 16 YRS/LINEAL                                                                                                                                                                                                                                                                                                                                                                                                                                                                                                                                                                                                                                                                                                                                                                                                                                                                                                                                                                                                                                                                                               |    |     |
| DESCENDANT         7         0         0         0         0         1         0         0                                                                                                                                                                                                                                                                                                                                                                                                                                                                                                                                                                                                                                                                                                                                                                                                                                                                                                                                                                                                                        | 0  | 0   |
| A.C.T INCEST, 16 YEARS                                                                                                                                                                                                                                                                                                                                                                                                                                                                                                                                                                                                                                                                                                                                                                                                                                                                                                                                                                                                                                                                                            |    |     |
| AND OVER 0 0 0 0 0 0 0 0 0                                                                                                                                                                                                                                                                                                                                                                                                                                                                                                                                                                                                                                                                                                                                                                                                                                                                                                                                                                                                                                                                                        | 0  | 0   |
| A.C.T INDECENT ASSAULT                                                                                                                                                                                                                                                                                                                                                                                                                                                                                                                                                                                                                                                                                                                                                                                                                                                                                                                                                                                                                                                                                            |    |     |
| MALE (PRE 28/11/85) 0 0 0 0 0 0 0 0 0                                                                                                                                                                                                                                                                                                                                                                                                                                                                                                                                                                                                                                                                                                                                                                                                                                                                                                                                                                                                                                                                             | 0  | 0   |
| A.C.T INDECENT ASSAULT                                                                                                                                                                                                                                                                                                                                                                                                                                                                                                                                                                                                                                                                                                                                                                                                                                                                                                                                                                                                                                                                                            |    |     |
| ON FEMALE (PRE 28/11/85) 0 0 0 0 0 0 9 0 0                                                                                                                                                                                                                                                                                                                                                                                                                                                                                                                                                                                                                                                                                                                                                                                                                                                                                                                                                                                                                                                                        | 0  | 0   |
| A.C.T INDECENT EXPOSURE 0 0 0 1 0 0 1 0 0 2                                                                                                                                                                                                                                                                                                                                                                                                                                                                                                                                                                                                                                                                                                                                                                                                                                                                                                                                                                                                                                                                       | 3  | 1   |